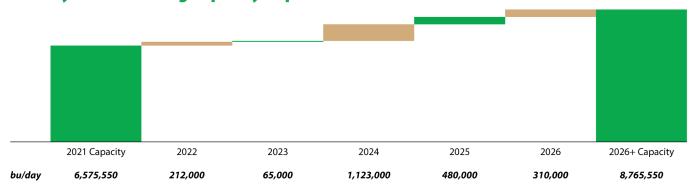

### **Whole Soybeans**

China

Mexico

Egypt

Japan

Indonesia

#### Soybean Meal

**Philippines** 

Mexico

Columbia

Canada

Ecuador

#### Soybean Oil

India

South Korea

Mexico Canada

Guatemala

### MINNESOTA SOYBEANS MODES OF TRANSPORTATION



#### Mode: Rail

About **70** percent of all soybean exports are shipped to the Pacific Northwest via rail.

Non-GMO soybeans (about three percent of total production) are shipped in separate containers, mostly to Japan.

#### **Mode: Truck to Barge**

About **30 percent** of soybean exports are shipped via barge to the Gulf Coast ports for end use in Europe or South America.

Commodity beans are shipped in bulk hopper cars and barges. 100% of food grade soybeans are shipped in cargo containers.

# **U.S. soybean crushing capacity expansion**



## New plants and size of operation

| SRSP Shell Rock, IA 110K bu/day Bunge Council Bluffs, IA 25K bu/day Cargill Cedar Rapids, IA 14K bu/day Continental Refining Somerset, KY 8K bu/day  AGP Sergeant Bluff, IA 25K bu/day Cargill Fayetteville, NC 20K bu/day Ag Innovation Campus Crookston, MN 8K bu/day ADM Lincoln, NE 20K bu/day ADM Spiritwood, ND 150K bu/day Benson Hill Creston, IA 8K bu/day CHS, Inc. Mankato, MN 40K bu/day  NDSP Casselton, ND 125K bu/day Bunge Cairo, IL 125K bu/day Bunge Cairo, IL 125K bu/day Cargill Sidney, OH 110K bu/day CHS, Inc. Fairmont, MN 50K bu/day |      | •                    | •                  |             |
|-----------------------------------------------------------------------------------------------------------------------------------------------------