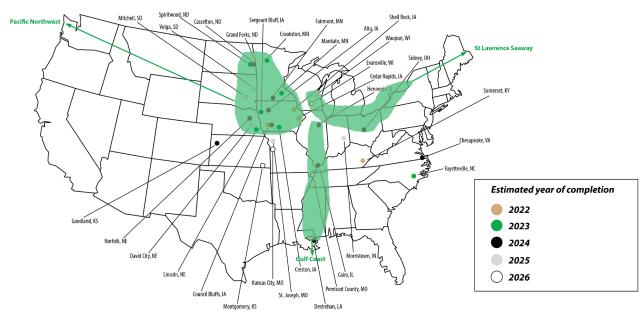

## New plants and size of operation

| SRSP Shell Rock, IA 110K bu/day Bunge Council Bluffs, IA 25K bu/day Cargill Cedar Rapids, IA 14K bu/day Continental Refining Somerset, KY 8K bu/day  AGP Sergeant Bluff, IA 25K bu/day Cargill Fayetteville, NC 20K bu/day Ag Innovation Campus Crookston, MN 8K bu/day ADM Lincoln, NE 20K bu/day ADM Spiritwood, ND 150K bu/day Benson Hill Creston, IA 8K bu/day CHS, Inc. Mankato, MN 40K bu/day  NDSP Casselton, ND 125K bu/day Bunge Cairo, IL 125K bu/day Bunge Cairo, IL 125K bu/day Cargill Sidney, OH 110K bu/day CHS, Inc. Fairmont, MN 50K bu/day |      | •                    | •                  |             |
|---------------------------------------------------------------------------------------------------------------------------------------------------------------------------------------------------------------------------------------------------------------------------------------------------------------------------------------------------------------------------------------------------------------------------------------------------------------------------------------------------------------------------------------------------------------|------|----------------------|--------------------|-------------|
| Cargill Cedar Rapids, IA 14K bu/day Continental Refining Somerset, KY 8K bu/day  AGP Sergeant Bluff, IA 25K bu/day Cargill Fayetteville, NC 20K bu/day Ag Innovation Campus Crookston, MN 8K bu/day ADM Lincoln, NE 20K bu/day ADM Spiritwood, ND 150K bu/day Benson Hill Creston, IA 8K bu/day CHS, Inc. Mankato, MN 40K bu/day  NDSP Casselton, ND 125K bu/day Bunge Cairo, IL 125K bu/day Bunge Destrehan, LA 115K bu/day Bunge Council Bluffs, IA 20K bu/day Cargill Sidney, OH 110K bu/day                                                               | 22   | SRSP                 | Shell Rock, IA     | 110K bu/day |
| Continental Refining  Somerset, KY  8K bu/day  AGP  Cargill  Fayetteville, NC  Ag Innovation Campus  Crookston, MN  8K bu/day  ADM  Lincoln, NE  20K bu/day  ADM  Spiritwood, ND  Benson Hill  Creston, IA  8K bu/day  CHS, Inc.  Mankato, MN  NDSP  Casselton, ND  125K bu/day  Bunge  Cairo, IL  125K bu/day  Bunge  Destrehan, LA  115K bu/day  Bunge  Cargill  Sidney, OH  110K bu/day                                                                                                                                                                    |      | Bunge                | Council Bluffs, IA | 25K bu/day  |
| AGP Cargill Fayetteville, NC 20K bu/day Ag Innovation Campus ADM Lincoln, NE 20K bu/day ADM Benson Hill Creston, IA Benson Hill CHS, Inc.  NDSP Casselton, ND Bunge Cairo, IL Bunge Council Bluffs, IA 25K bu/day 20K bu/day                                                                                                                 | 20   | Cargill              | Cedar Rapids, IA   | 14K bu/day  |
| Cargill Fayetteville, NC 20K bu/day Ag Innovation Campus Crookston, MN 8K bu/day ADM Lincoln, NE 20K bu/day ADM Spiritwood, ND 150K bu/day Benson Hill Creston, IA 8K bu/day CHS, Inc. Mankato, MN 40K bu/day  NDSP Casselton, ND 125K bu/day Bunge Cairo, IL 125K bu/day Bunge Destrehan, LA 115K bu/day Bunge Council Bluffs, IA 20K bu/day Cargill Sidney, OH 110K bu/day                                                                                                                                                                                  |      | Continental Refining | Somerset, KY       | 8K bu/day   |
| Cargill Fayetteville, NC 20K bu/day Ag Innovation Campus Crookston, MN 8K bu/day ADM Lincoln, NE 20K bu/day ADM Spiritwood, ND 150K bu/day Benson Hill Creston, IA 8K bu/day CHS, Inc. Mankato, MN 40K bu/day  NDSP Casselton, ND 125K bu/day Bunge Cairo, IL 125K bu/day Bunge Destrehan, LA 115K bu/day Bunge Council Bluffs, IA 20K bu/day Cargill Sidney, OH 110K bu/day                                                                                                                                                                                  |      |                      |                    |             |
| Ag Innovation Campus Crookston, MN 8K bu/day ADM Lincoln, NE 20K bu/day ADM Spiritwood, ND 150K bu/day Benson Hill Creston, IA 8K bu/day CHS, Inc. Mankato, MN 40K bu/day  NDSP Casselton, ND 125K bu/day Bunge Cairo, IL 125K bu/day Bunge Destrehan, LA 115K bu/day Bunge Council Bluffs, IA 20K bu/day Cargill Sidney, OH 110K bu/day                                                                                                                                                                                                                      |      | AGP                  | Sergeant Bluff, IA | 25K bu/day  |
| ADM Lincoln, NE 20K bu/day  ADM Spiritwood, ND 150K bu/day  Benson Hill Creston, IA 8K bu/day  CHS, Inc. Mankato, MN 40K bu/day  NDSP Casselton, ND 125K bu/day  Bunge Cairo, IL 125K bu/day  Bunge Destrehan, LA 115K bu/day  Bunge Council Bluffs, IA 20K bu/day  Cargill Sidney, OH 110K bu/day                                                                                                                                                                                                                                                            |      | Cargill              | Fayetteville, NC   | 20K bu/day  |
| ADM Spiritwood, ND 150K bu/day Benson Hill Creston, IA 8K bu/day CHS, Inc. Mankato, MN 40K bu/day  NDSP Casselton, ND 125K bu/day Bunge Cairo, IL 125K bu/day Bunge Destrehan, LA 115K bu/day Bunge Council Bluffs, IA 20K bu/day Cargill Sidney, OH 110K bu/day                                                                                                                                                                                                                                                                                              |      | Ag Innovation Campus | Crookston, MN      | 8K bu/day   |
| ADM Spiritwood, ND 150K bu/day Benson Hill Creston, IA 8K bu/day CHS, Inc. Mankato, MN 40K bu/day  NDSP Casselton, ND 125K bu/day Bunge Cairo, IL 125K bu/day Bunge Destrehan, LA 115K bu/day Bunge Council Bluffs, IA 20K bu/day Cargill Sidney, OH 110K bu/day                                                                                                                                                                                                                                                                                              | 2023 | ADM                  | Lincoln, NE        | 20K bu/day  |
| CHS, Inc.  Mankato, MN  40K bu/day  NDSP  Casselton, ND  125K bu/day  Bunge  Cairo, IL  125K bu/day  Bunge  Destrehan, LA  115K bu/day  Bunge  Council Bluffs, IA  20K bu/day  Cargill  Sidney, OH  110K bu/day                                                                                                                                                                                                                                                                                                                                               |      | ADM                  | Spiritwood, ND     | 150K bu/day |
| NDSP Casselton, ND 125K bu/day Bunge Cairo, IL 125K bu/day Bunge Destrehan, LA 115K bu/day Bunge Council Bluffs, IA 20K bu/day Cargill Sidney, OH 110K bu/day                                                                                                                                                                                                                                                                                                                                                                                                 |      | Benson Hill          | Creston, IA        | 8K bu/day   |
| Bunge Cairo, IL 125K bu/day Bunge Destrehan, LA 115K bu/day Bunge Council Bluffs, IA 20K bu/day Cargill Sidney, OH 110K bu/day                                                                                                                                                                                                                                                                                                                                                                                                                                |      | CHS, Inc.            | Mankato, MN        | 40K bu/day  |
| Bunge Cairo, IL 125K bu/day Bunge Destrehan, LA 115K bu/day Bunge Council Bluffs, IA 20K bu/day Cargill Sidney, OH 110K bu/day                                                                                                                                                                                                                                                                                                                                                                                                                                |      |                      |                    |             |
| Bunge Destrehan, LA 115K bu/day Bunge Council Bluffs, IA 20K bu/day Cargill Sidney, OH 110K bu/day                                                                                                                                                                                                                                                                                                                                                                                                                                                            | 2024 | NDSP                 | Casselton, ND      | 125K bu/day |
| Cargill Sidney, OH 110K bu/day                                                                                                                                                                                                                                                                                                                                                                                                                                                                                                                                |      | Bunge                | Cairo, IL          | 125K bu/day |
| Cargill Sidney, OH 110K bu/day                                                                                                                                                                                                                                                                                                                                                                                                                                                                                                                                |      | Bunge                | Destrehan, LA      | 115K bu/day |
|                                                                                                                                                                                                                                                                                                                                                                                                                                                                                                                                                               |      | Bunge                | Council Bluffs, IA | 20K bu/day  |
| CHS, Inc. Fairmont, MN 50K bu/day                                                                                                                                                                                                                                                                                                                                                                                                                                                                                                                             |      | Cargill              | Sidney, OH         | 110K bu/day |
|                                                                                                                                                                                                                                                                                                                                                                                                                                                                                                                                                               |      | CHS, Inc.            | Fairmont, MN       | 50K bu/day  |

| pa             | Platinum           | Alta, IA            | 110K bu/day |
|----------------|--------------------|---------------------|-------------|
| nue            | Scoular            | Goodland, KS        | 30K bu/day  |
| onti           | Norfolk Crush      | Norfolk, NE         | 110K bu/day |
| 2024 continued | Marguis            | Hennepin, IL        | 110K bu/day |
| 20             | Perdue             | Chesapeake, VA      | 20K bu/day  |
|                |                    |                     |             |
|                | AGP                | St. Joseph, MO      | 30K bu/day  |
|                | AGP                | David City, NE      | 150K bu/day |
|                | Bunge              | Morristown, IN      | 25K bu/day  |
| 2025           | Epitome            | Grand Forks, ND     | 120K bu/day |
|                | SDSP               | Mitchell, SD        | 100K bu/day |
|                | SDSP               | Volga, SD           | 40K bu/day  |
|                | United Cooperative | Waupun, WI          | 20K bu/day  |
|                |                    |                     |             |
| 2026           | Cargill            | Pemiscot County, MO | 40K bu/day  |
|                | Barlett            | Montgomery, KS      | 110K bu/day |
|                | Cargill            | Kansas City, MO     | 20K bu/day  |
|                | CHS                | Evansville, WI      | 125K bu/day |