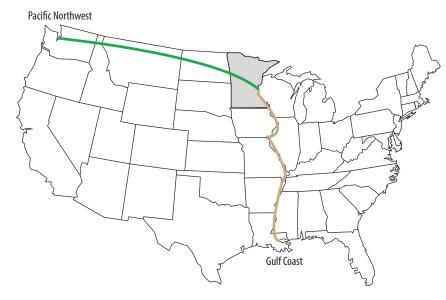

#### Mode: Rail

About **70** percent of all soybean exports are shipped to the Pacific Northwest via rail.

Non-GMO soybeans (about three percent of total production) are shipped in separate containers, mostly to Japan.

#### **Mode: Truck to Barge**

About **30 percent** of soybean exports are shipped via barge to the Gulf Coast ports for end use in Europe or South America.

Commodity beans are shipped in bulk hopper cars and barges. 100% of food grade soybeans are shipped in cargo containers.